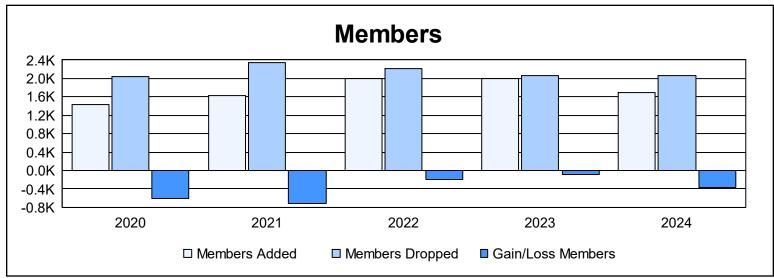

| Year      | New<br>Clubs | Dropped<br>Clubs | Gain/<br>Loss<br>Clubs | New<br>Members | Charter<br>Members | Reinstate<br>Members | Transfer<br>Members | Total<br>Member<br>Added | Total<br>Members<br>Dropped | Gain/<br>Loss<br>Members |
|-----------|--------------|------------------|------------------------|----------------|--------------------|----------------------|---------------------|--------------------------|-----------------------------|--------------------------|
| 2019-2020 | 3            | 8                | -5                     | 1,202          | 85                 | 62                   | 89                  | 1,438                    | 2,038                       | -600                     |
| 2020-2021 | 13           | 15               | -2                     | 1,057          | 415                | 100                  | 63                  | 1,635                    | 2,354                       | -719                     |
| 2021-2022 | 3            | 19               | -16                    | 1,727          | 109                | 78                   | 92                  | 2,006                    | 2,206                       | -200                     |
| 2022-2023 | 5            | 11               | -6                     | 1,638          | 150                | 112                  | 89                  | 1,989                    | 2,069                       | -80                      |
| 2023-2024 | 3            | 15               | -12                    | 1,452          | 90                 | 85                   | 73                  | 1,700                    | 2,069                       | -369                     |
| Average   | 5            | 14               | -8                     | 1,415          | 170                | 87                   | 81                  | 1,754                    | 2,147                       | -394                     |