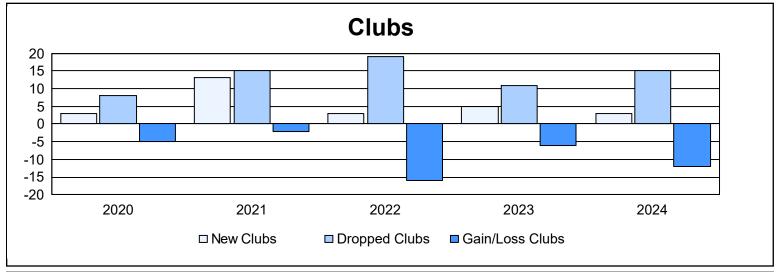

| Year      | New<br>Clubs | Dropped<br>Clubs | Gain/<br>Loss<br>Clubs | New<br>Members | Charter<br>Members | Reinstate<br>Members | Transfer<br>Members | Total<br>Member<br>Added | Total<br>Members<br>Dropped | Gain/<br>Loss<br>Members |
|-----------|--------------|------------------|------------------------|----------------|--------------------|----------------------|---------------------|--------------------------|-----------------------------|--------------------------|
| 2019-2020 | 3            | 8                | -5                     | 1,202          | 85                 | 62                   | 89                  | 1,438                    | 2,038                       | -600                     |
| 2020-2021 | 13           | 15               | -2                     | 1,057          | 415                | 100                  | 63                  | 1,635                    | 2,354                       | -719                     |
| 2021-2022 | 3            | 19               | -16                    | 1,727          | 109                | 78                   | 92                  | 2,006                    | 2,206                       | -200                     |
| 2022-2023 | 5            | 11               | -6                     | 1,638          | 150                | 112                  | 89                  | 1,989                    | 2,069                       | -80                      |
| 2023-2024 | 3            | 15               | -12                    | 1,452          | 90                 | 85                   | 73                  | 1,700                    | 2,069                       | -369                     |
| Average   | 5            | 14               | -8                     | 1,415          | 170                | 87                   | 81                  | 1,754                    | 2,147                       | -394                     |